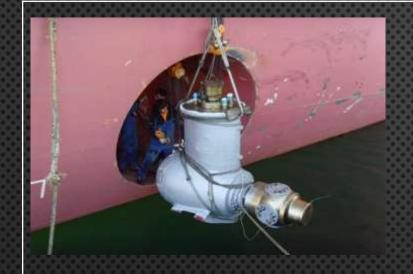

# Propulsion & steering systems SERVICES

ADVISORY SERVICES -INSPECTION - OVERHAUL - REPAIR ACTIVITIES ON;

CPP & FPP PROPULSION SYSTEMS, STEERABLE - TRANSVERSE THRUSTERS

METALLURGICAL REPAIR, POLISHING, BALANCING OF PROPELLER BLADES

REDUCTION GEAR, O/D BOX OVERHAUL

3D MEASUREMENT AND SCANNING OF PROPULSION EQUIPMENT