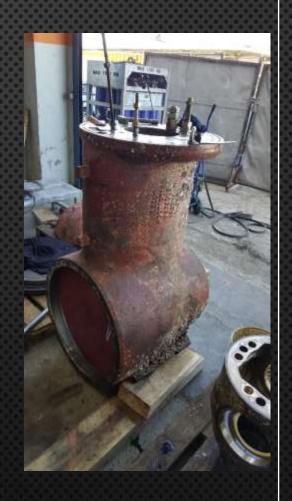

# Propulsion & steering systems SERVICES

ADVISORY SERVICES -INSPECTION - OVERHAUL - REPAIR ACTIVITIES ON;

CPP & FPP PROPULSION SYSTEMS, STEERABLE - TRANSVERSE THRUSTERS

METALLURGICAL REPAIR, POLISHING, BALANCING OF PROPELLER BLADES

REDUCTION GEAR, O/D BOX OVERHAUL

3D MEASUREMENT AND SCANNING OF PROPULSION EQUIPMENT