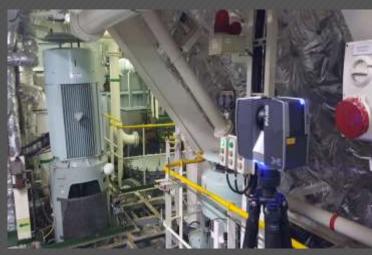

### Environmental services

BWMS (BALLAST WATER MANAGEMENT)

EGCS (EXHAUST GAS CLEANING SYSTEMS), SCRUBBER, SCR UNITS

3D Scanning , Basic - Detail Design & Installation & Commissioning & Troubleshooting

REDUCTION GEAR, O/D BOX OVERHAUL

3D MEASUREMENT AND SCANNING OF PROPULSION EQUIPMENT